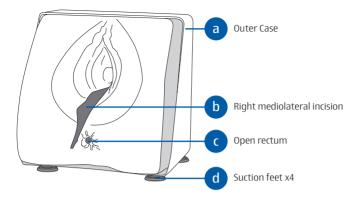

#### **Features**

- Accurate, life size anatomy with all relevant landmarks
- Improved material gives highly realistic feedback during suturing
- Open rectum for digital assessment and verification that the bowel has not been sutured
- Suited to deep muscle, subcutaneous and superficial suturing techniques
- Reinforced layer allows for repeated procedures to be performed
- Suction feet for easy, stable securement to work surface

#### **Parts**

### **Before Use**

Place the model on a stable, flat surface

Secure in place by using all 4 suction feet to fix to the surface.