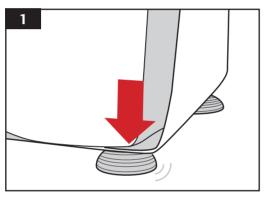

### **Before Use**

Place the model on a stable, flat surface

Secure in place by using all 4 suction feet to fix to the surface.