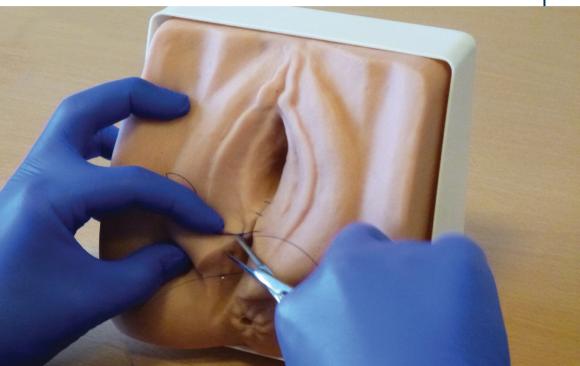

#### **Skills**

- Repair of a right mediolateral incision
- Handling and knot tying

#### **Features**

- Accurate, life size anatomy with all relevant landmarks
- Improved material gives highly realistic feedback during suturing
- Open rectum for digital assessment and verification that the bowel has not been sutured
- Suited to deep muscle, subcutaneous and superficial suturing techniques
- Reinforced layer allows for repeated procedures to be performed
- Suction feet for easy, stable securement to work surface

### **After Use**

After training, sutures must be removed.

Remove sutures carefully, being certain not to rip or tear the skin of the model.

Leaving the model sutured for prolonged periods may cause damage, decrease durability and invalidate your guarantee.