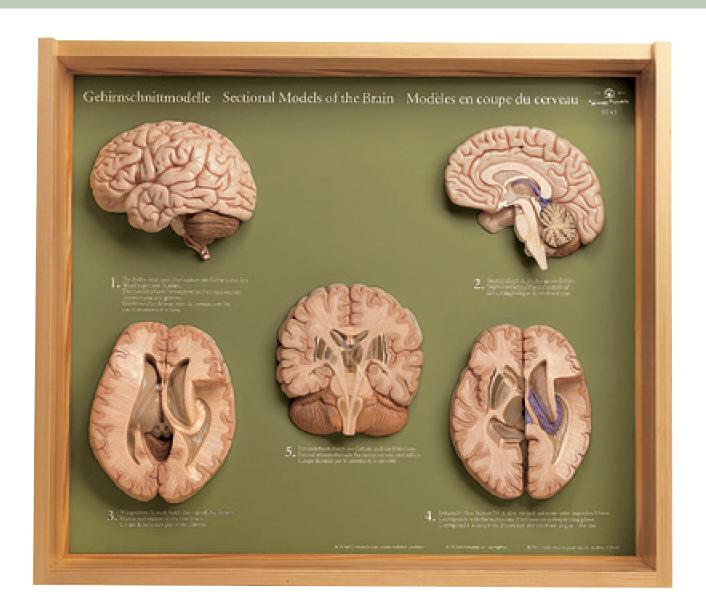

## MB31 • 5 Section Models of the Brain

Natural size, in SOMSO-PLAST® and with the following features: 1. Left hemisphere. Cortical relief of the cerebrum and cerebellum; 2. Median section through the brain; 3. Cerebral ventricle (opened) and stem ganglia (viewed from above); 4. Horizontal section through the left hemisphere. Right: Lateral ventricle (opened) and adjoining nuclei with choroid plexus (cf. No. 3); 5. Frontal section through the brain and brain stem showing the subcortical nuclei and projection tracts. In display case with transparent cover. Height: 50 cm, width: 58 cm, depth: 10.5 cm, weight: 5.5 kg.