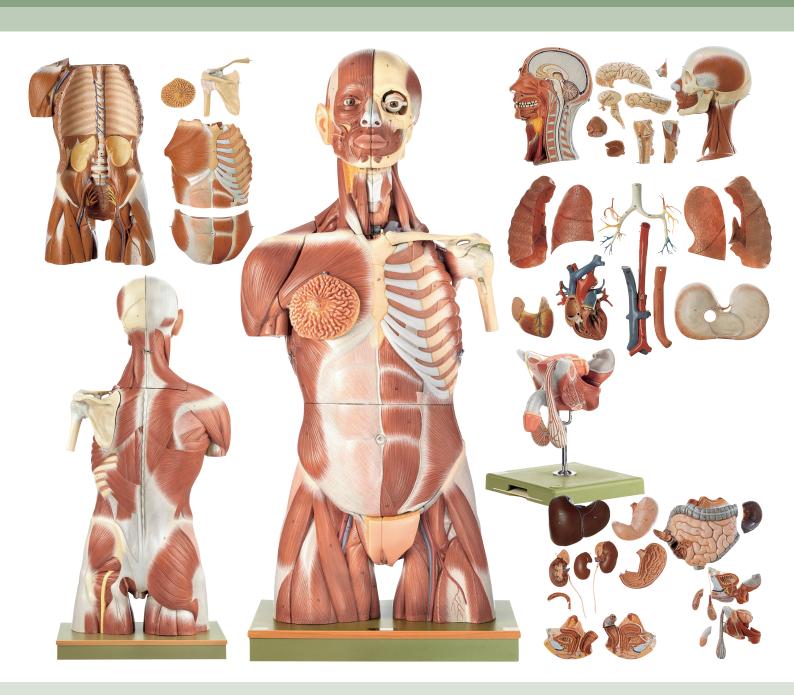

## MT56 • Muscle Torso with Head and Interchangeable Male and Female Genitalia

Natural size, in SOMSO-PLAST®. Separates into 41 parts: 10-part head removable at the top of the costal arch, thoracic and abdominal cover (2 parts), left shoulder joint, female mammary gland, right lung (2 parts), left lung (2 parts), heart (2 parts), bronchial tree, diaphragm, oesophagus, liver, stomach (2 parts), small and large intestine with duodenum and pancreas, opening appendix, spleen, descending aorta with inferior vena cava, right kidney and left kidney with ureter (3 parts), female genitalia (3 parts), male genital organs (4 parts), torso. On a green base. Height: 92.5 cm (torso 86 cm), width: 40 cm, depth: 27 cm, weight: 17.25 kg