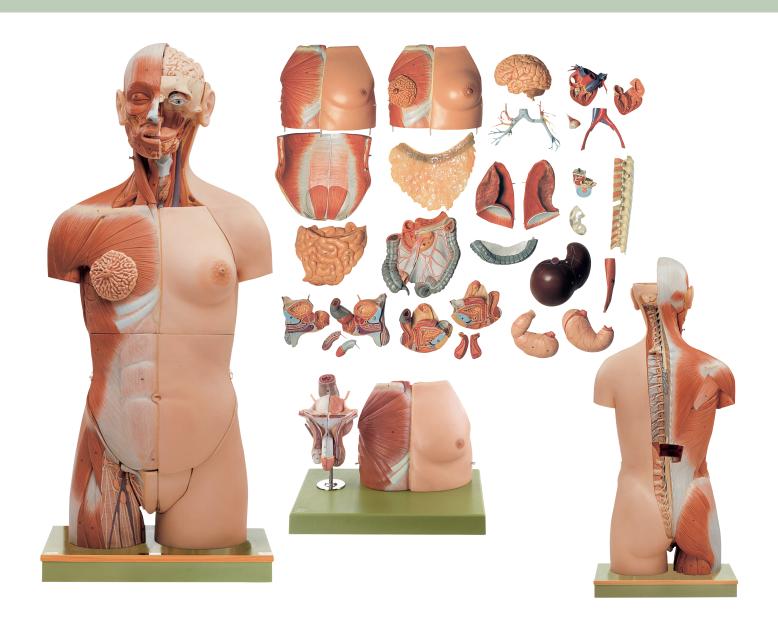

## MT64 • Muscle Torso with Head, Open Back, and Interchangeable Male and Female Genitalia

Natural size, in SOMSO-PLAST®. Separates into 32 parts: left half of brain, eye with muscles and optic nerve, sternocleidomastoid muscle, female thoracic cover, male thoracic cover, abdominal cover, half of each lung (2 parts), heart (2 parts), bronchial tree, liver, stomach (2 parts), transparent cover of the kidney, small and large intestine with duodenum, opening appendix and peritoneum, pelvic vessels, female genitalia (4 parts), male genital organs (4 parts), spinous process of the thoracic vertebrae and first lumbar vertebra with prolapse of disc (L 1), torso. On a green base. Height: 90 cm, (torso 86 cm), width: 39 cm, depth: 26 cm, weight: 16.75 kg