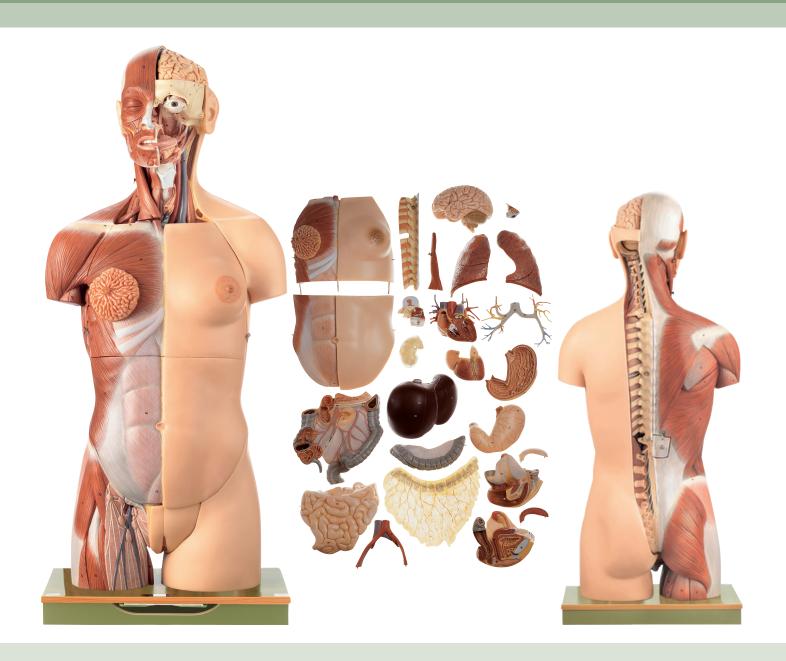

## MT70 • Female Torso with Head

Natural size, in SOMSO-PLAST®. On one side representation of the muscles and opened back. Separates into 27 parts: half of the brain, eye with muscles and optic nerve, right sternocleidomastoid muscle, thoracic and abdominal cover (2 parts), right and left half of the lungs, heart (2 parts), bronchial tree, liver, stomach (2 parts), peritoneum, small and large intestine with duodenum (3 parts), opening appendix, transparent cover of kidney, pelvic vessels, female genital organs (4 parts), spinous processes of the thoracic vertebrae, first lumbar vertebra with prolapse of disc (L 1), torso. On a green base. Height: 90 cm (torso 87 cm), width: 39 cm, depth: 26 cm, weight: 15.1 kg