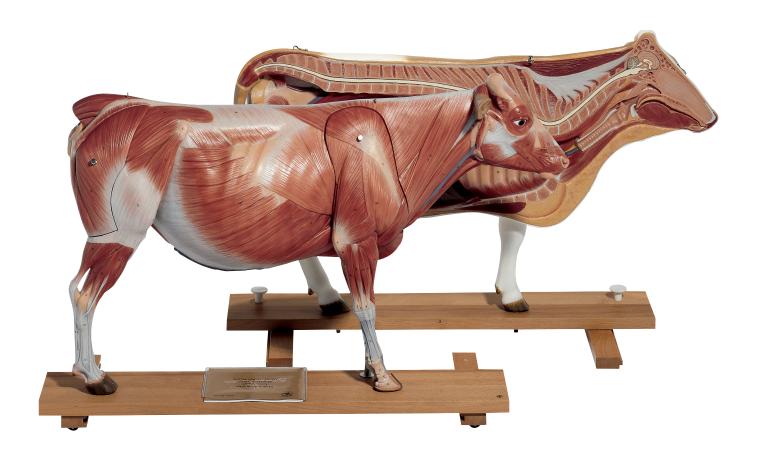

## ZoS 1 • Cow

About 1/3 natural size, in SOMSO-PLAST®. Median section. Separates into two halves. The left side shows the hide, the right side shows the surface muscular system. Right foreleg with shoulder blade and the biceps of the thigh are removable. The udder shows suspension, network of blood and lymphatic vessels. Visceral organs can be disassembled: Lungs, heart (2 parts), small and large intestine, ruminant stomach, uterus, and half of the udder. Showing the rumen puncture. Comprises 11 parts. Mounted on a green pull-out base with castors. Height: 54 cm, width: 85 cm (=length of the model), depth: 28 cm, weight: 17.4 kg