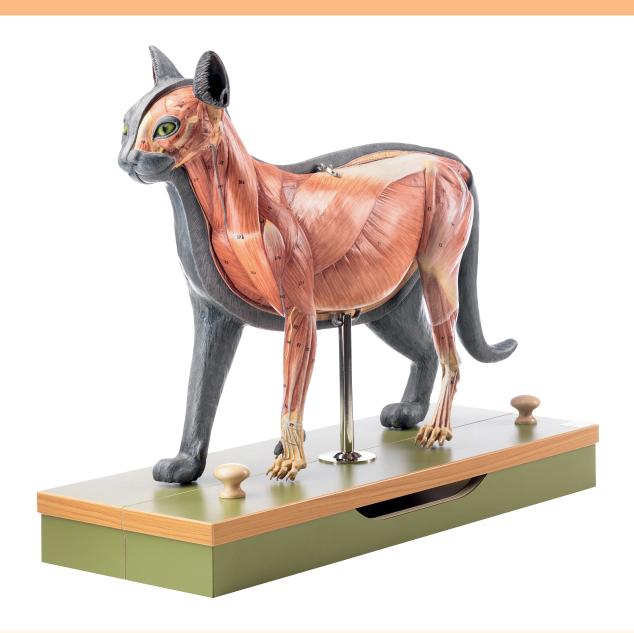

## ZoS 27 • Domestic Cat Model

Natural size, in SOMSO-PLAST®. Separates into two halves medially. The right half shows the skin and the internal view, the section of the head as well as the three large body cavities. The superficialskeletal muscles are displayed on the left half of the body. The following visceral organs can be removed: right lung, heart, liver, stomach, small intestine with spleen and large intestine with kidney, and the female sexual organs. Separates into 8 parts in total. On a green pull-out base. Height: 43 cm, width: 52 cm (= length of the model), depth: 21 cm, weight: 6.1 kg