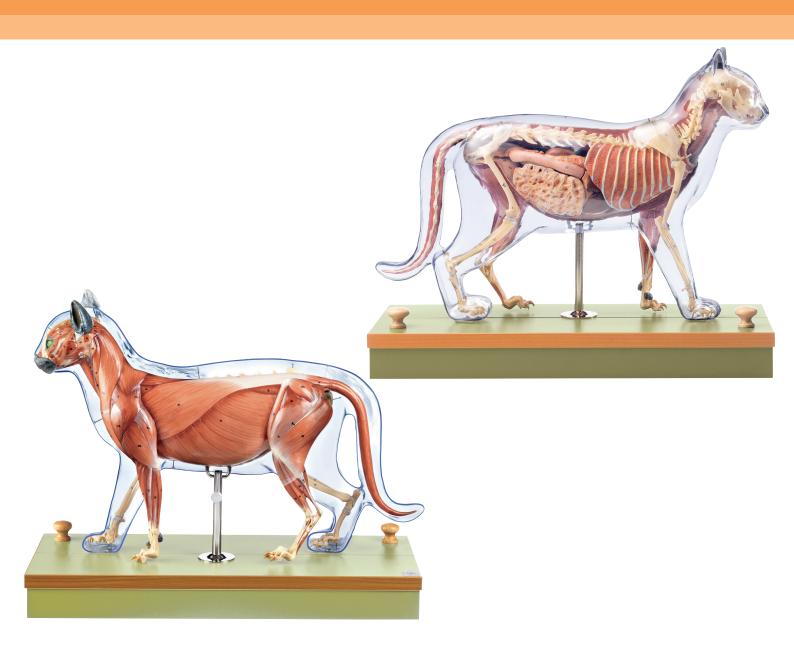

## ZoS 27/1 • Domestic Cat Model

Natural size, in SOMSO-PLAST®. Separates into two halves medially. The right half shows the skeletal system in a transparent skin cover. The superficial skeletal muscles are displayed on the left half of the body and the median section shows the internal view of the body. The following visceral organs can be disassembled as follows: right lung, heart, liver, stomach, small intestine with spleen, large intestine with kidney, and the female sexual organs. The tail can also be removed. Separates into 9 parts in total, on a green pull-out base. Height: 43 cm, width: 52 cm, (= length of the model), depth: 21 cm, weight: 5.3 kg